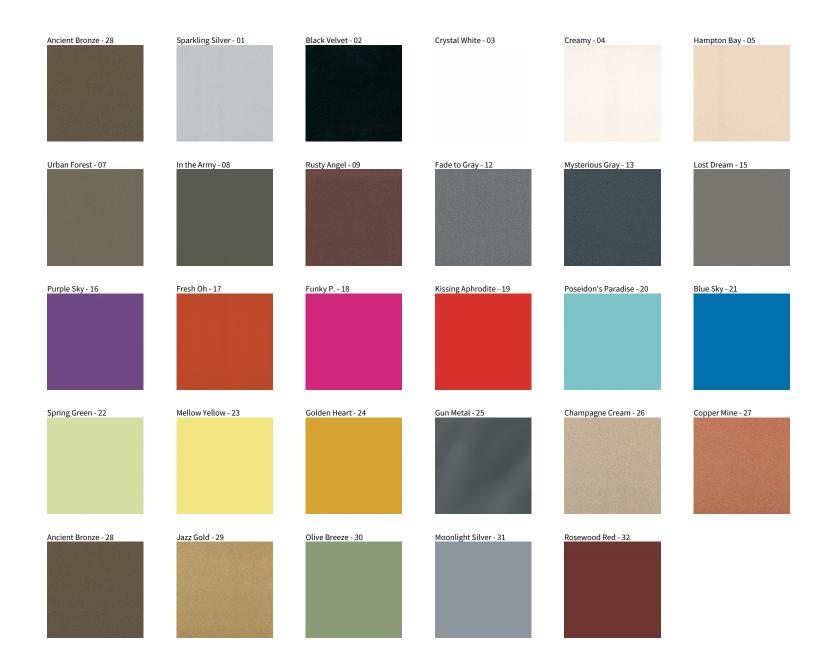

## **BIONIQ RECESSED**

COLOR FINISH CHART

| PROJECT  |  |  |  |
|----------|--|--|--|
| TYPE     |  |  |  |
| NOTES    |  |  |  |
| QUANTITY |  |  |  |
| DATE     |  |  |  |

**Digital:** Not all screens are calibrated the same, and therefore, colors will appear differently between screens. **Physical:** When texture is involved, there will be variations in color, character and tone within a product series and between product families.

**Gun Metal:** No Gun Metal finish is alike. It combines a mixture of transparent and black color particles which ensures a highly individual effect and no luminaire being identical. **Champagne Cream, Copper Mine, Ancient Bronze + Jazz Gold:** These finishes have slight fading from specific powder coating production. Each luminaire will slightly vary.